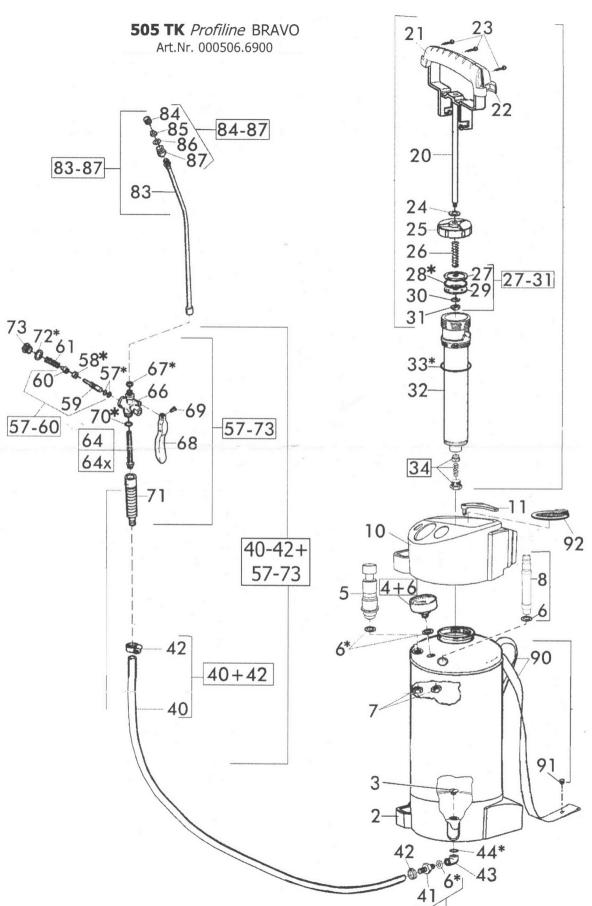

| 8               |             | <b>505 TK</b> <i>Profiline</i> BRAVO       |
|-----------------|-------------|--------------------------------------------|
| POS.N°          | PART-NO.    | DESCRIPTION                                |
| 2               | 540454.0000 | Bottom ring 5 L                            |
| 3               | 540458.0000 | Connecting screw                           |
| 4+6             | 704210.0000 | Pressure gauge cpl. incl. Pos.6            |
| 5               | 727767.0000 | Safety valve cpl., 6 bar, oil resistent    |
| 6               | 618170.0000 | Seal 15x10x3                               |
| 7               | 604500.0000 | Hex.hd. Nut                                |
| 8+6             | 728081.0001 | Compressor connection assy. (AUS)          |
| 10              | 540453.0010 | Filling funnel 5L,RAL9005                  |
| 11              | 540457.0000 | Cover RAL9005                              |
| 20-31           | 728057.0000 | SB Pump rod cpl.                           |
| 20-34           | 728126.0000 | High performance pump cpl. oil resistan    |
| 24              | 611170.0000 | Seal                                       |
| 27-31           | 727330.0000 | Piston plate cpl.                          |
| 28              | 509780.0000 | O-Ring 28,15 x 3,5 VITON                   |
| 33              | 503460.0000 | O-Ring 38x5 Vi                             |
| 34              | 728413.0000 | Non-return valve, oil resistant            |
| 40-42+<br>57-73 | 726165.0001 | Hose incl.trigger control valve assy. cpl. |
| 40-42<br>+6,71  | 728015.0000 | Grip with hose cpl., oil resistent         |
| 40+42           | 706950.0000 | SB Hose (1,40) m oil resistent             |
| 41+6            | 726187.0000 | Hose coupling incl.gasket Pos.6            |
| 42              | 726185.0000 | Hose clamp                                 |
| 43              | 538682.0000 | Connecting angle                           |
| 44              | 130300.0000 | O-Ring 14x2 VITON                          |
| 57-60           | 711790.0000 | Valve bolt cpl.                            |
| 57-73           | 728205.0000 | Trigger control valve cpl., oil resistant  |
| 64              | 613320.0000 | Filter sieve 0,8 mm                        |
| 64x             | 724460.0000 | Filter sieve 0,425 mm                      |
| 67              | 503410.0000 | O-Ring 11,5xD5x5 Vi                        |
| 83-87           | 718190.0001 | Lance cpl. incl. nozzle                    |
| 84-87           | 728204.0000 | Special flat jet nozzle TP 9505 cpl.       |
| 90+91           | 728012.0000 | Carrying strap set                         |
| 91              | 603060.0000 | Button of carrying strap                   |
| 92              | 727993.0000 | Sieve RAL9005                              |
| 100             | 728206.0000 | Seal set for compression sprayers          |