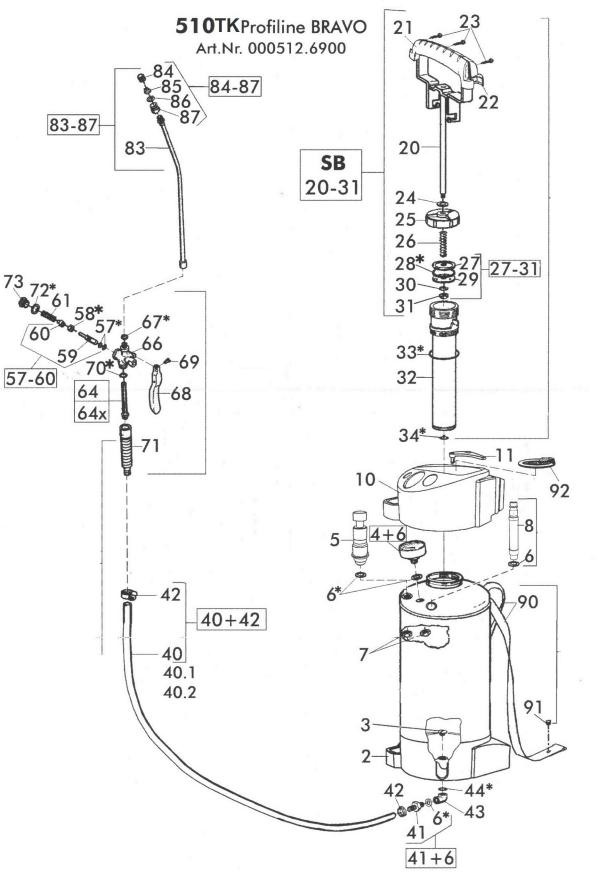

| POS.N°         | PART-N <sup>O</sup> | 510TKProfiline BRAVO               |
|----------------|---------------------|------------------------------------|
| 2              | 540 456.0000        | Bottom ring 10L                    |
| 3              | 540 458.0000        | Connecting screw                   |
| 4+6            | 704 210.0000        | Pressure gauge cpl. incl. Pos.6    |
| 5              | 727 767.0000        | Safety valve cpl. oil resistent    |
| 6              | 618 170.0000        | Seal 15x10x3                       |
| . 7            | 604 500.0000        | Hex.hd. Nut                        |
| 8+6            | 728 081.0001        | Compressor connection assy.        |
| 10             | 540 455.0000        | Filling funnel 10L,RAL9005         |
| 11             | 540 457.0000        | Cover RAL9005                      |
| 20-31          | 728 057.0000        | SB Pump rod cpl.                   |
| 20-34          | 728 058.0000        | SB High performance pump cpl.      |
| 24             | 611 170.0000        | Seal                               |
| 27-31          | 727 330.0000        | Piston plate cpl.                  |
| 28             | 509 780.0000        | O-Ring 28,15 x 3,5 VITON           |
| 34             | 540 240.0000        | Valve membrane oil resistent       |
| 40-42<br>+6,71 | 728 015.0000        | Grip with hose cpl., oil resistent |
| 40+42          | 706 950.0000        | SB Hose (1,40) m oil resistent     |
| 40             | 503 690.0000        | Hose 1,40m                         |
| 40.1           | 525 250.0000        | Hose 2,00m                         |
| 40.2           | 533 360.0000        | Hose 3,00m                         |
| 41+6           | 726 187.0000        | Hose coupling incl. Pos.6          |
| 42             | 726 185.0000        | Hose clamp                         |
| 43             | 538 682.0000        | Connecting angle                   |
| 44             | 130 300.0000        | O-Ring 14x2 VITON                  |
| 57-60          | 711 790.0000        | Valve bolt cpl.                    |
| 57-73          | 728 205.0000        | Trigger control valve cpl.         |
| 64             | 613 320.0000        | Filter sieve 0,8 mm                |
| 64x            | 724 460.0000        | Filter sieve 0,425 mm              |
| 83-87          | 718 190.0001        | Lance cpl. incl. nozzle            |
| 84-87          | 728 204.0000        | Special flat jet nozzle            |
| 90+91          | 727 929.0000        | Carrying strap set                 |
| 91             | 603 060.0000        | Button of carrying strap           |
| 92             | 727 993.0000        | Sieve RAL9005                      |
| 100            | 728 206.0000        | Seal set for compression sprayers  |